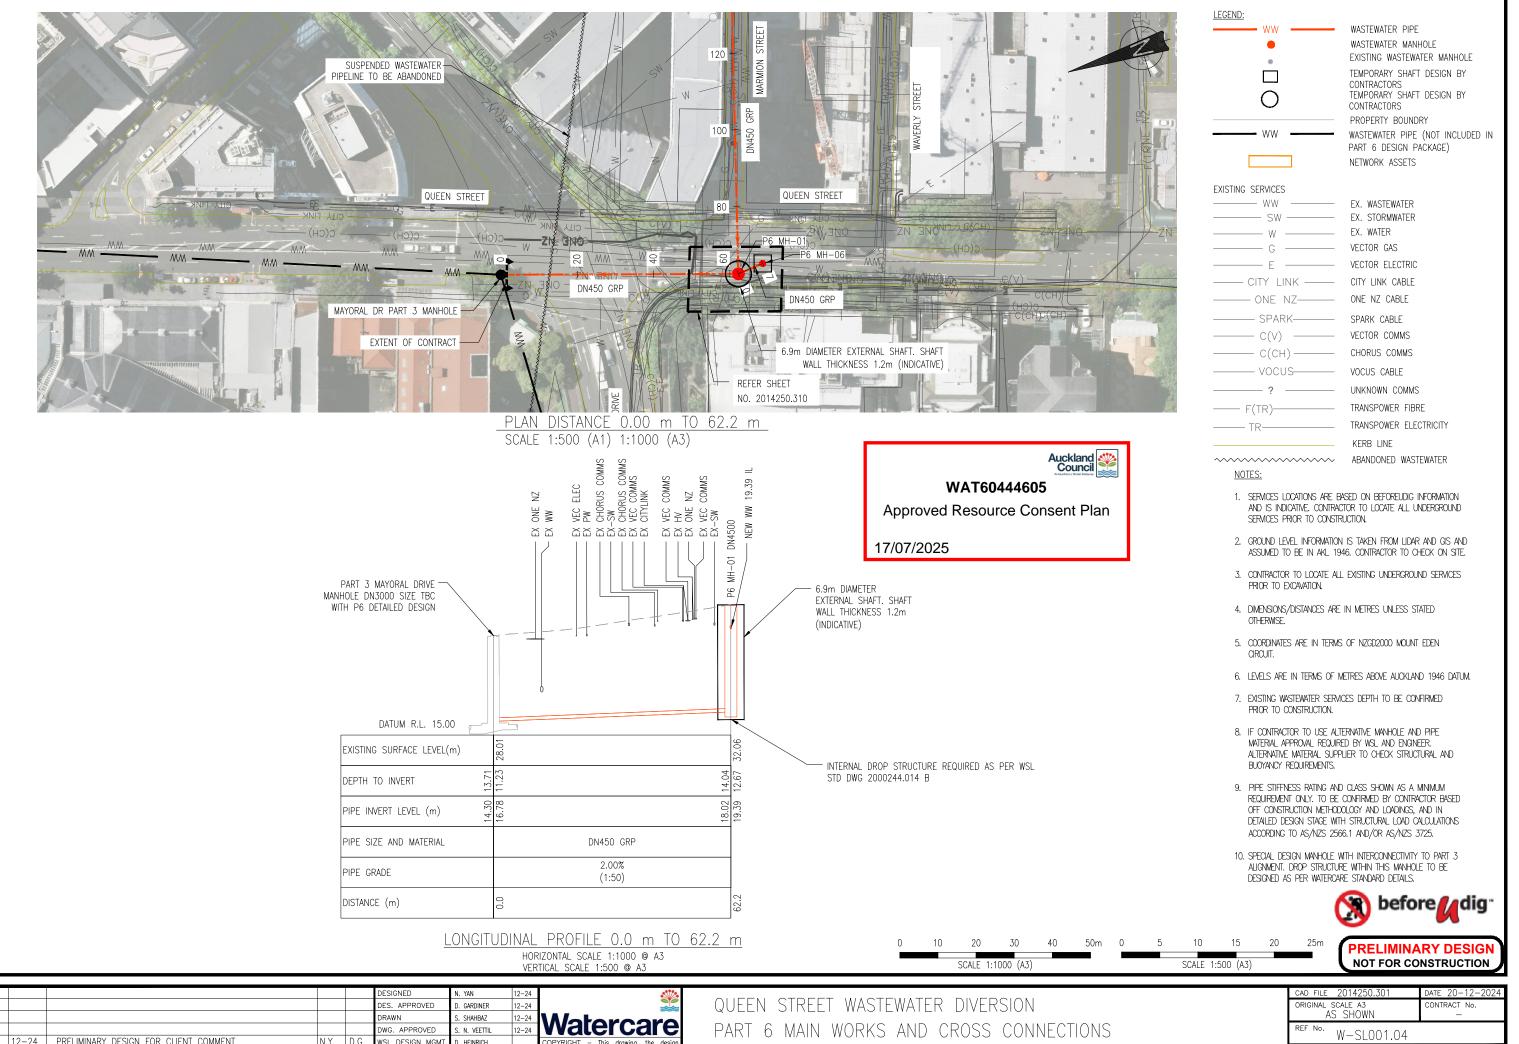

|      |         |                                       |      |       | DESIGNED         | N. YAN        | 12-24 |                                                                                        | 0.1551.1.055555                         | CAD FILE 2014250.301 | DATE 20-12-2024 |
|------|---------|---------------------------------------|------|-------|------------------|---------------|-------|----------------------------------------------------------------------------------------|-----------------------------------------|----------------------|-----------------|
|      |         |                                       |      |       | DES. APPROVED    | D. GARDINER   | 12-24 |                                                                                        | QUEEN STREET W